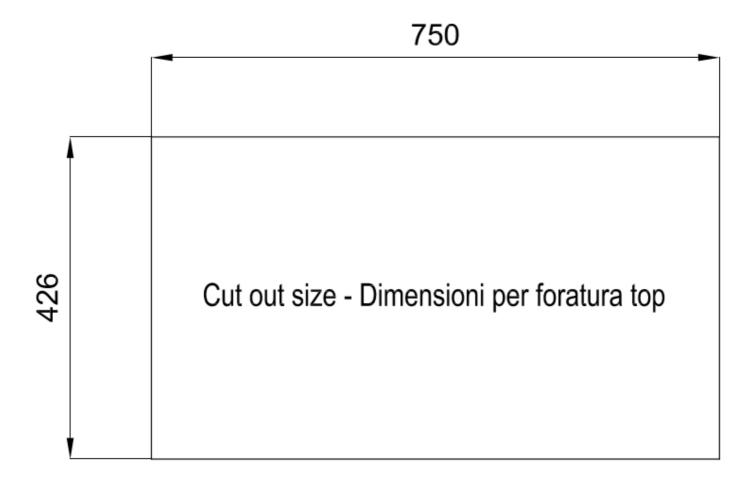

| Built-in hole                        | View technical data sheet                                                                                                                                                                                                                                                                                                                   |  |
|--------------------------------------|---------------------------------------------------------------------------------------------------------------------------------------------------------------------------------------------------------------------------------------------------------------------------------------------------------------------------------------------|--|
| Drainer                              | No                                                                                                                                                                                                                                                                                                                                          |  |
| Width                                | <b>7</b> 9 cm                                                                                                                                                                                                                                                                                                                               |  |
| Bowl dimension                       | 750 x 374 mm                                                                                                                                                                                                                                                                                                                                |  |
| Number of bowls                      | 1 bowl                                                                                                                                                                                                                                                                                                                                      |  |
| Waste fitting                        | 3,5" Copper drain                                                                                                                                                                                                                                                                                                                           |  |
| EQUIPMENT                            |                                                                                                                                                                                                                                                                                                                                             |  |
| 2 x Black grid Milanello 8100<br>602 |                                                                                                                                                                                                                                                                                                                                             |  |
| FEATURES                             |                                                                                                                                                                                                                                                                                                                                             |  |
| Copper                               | The Copper finish is obtained by treating steel with a physical process called PVD (Phisical Vacuum Deposition) which deposits particles of noble metals on the surface. The result is a unique and refined aesthetic effect, and an improvement of the mechanical properties of the steel which is more resistant to impact and scratches. |  |
| Diamond-shape bottom                 | The draining of water is an important feature in a sink, and it's always taken good care of in Foster products. In the bent-welded sinks, which would have a flat bottom, the proper draining is guaranteed by the elegant beveling, which helps the water flow.                                                                            |  |

### **TECHNICAL DATA**