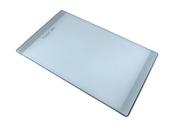

#### **OPTIONAL ACCESSORIES**

CUVETTE PERFOREE INOX
A154 F00
\* only in combination with the accessory
A644 F04

CUVETTE PERFOREE POUR EVIERS RIVA A156 F00

mm214x379
Al00 C03
\* only in combination with the accessory
A644 A01