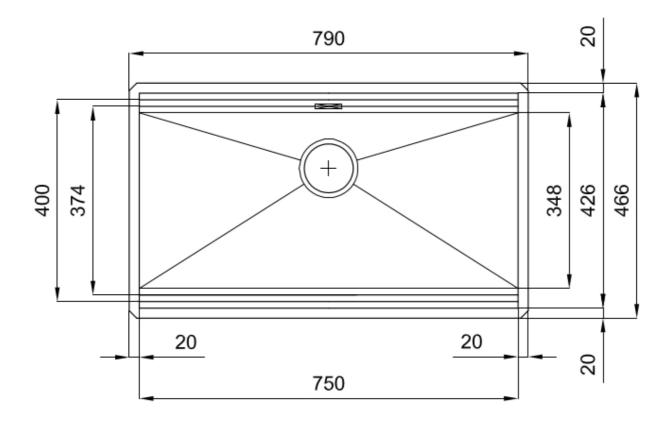

#### **DETAILS**

| Coloring               | Copper                                                          |
|------------------------|-----------------------------------------------------------------|
| Edge/Installation Type | Undermount                                                      |
| Finish                 | PVD                                                             |
| Material               | AISI 304 stainless steel                                        |
| Texture                | Brushed in line                                                 |
| Base                   | 90 cm                                                           |
| Dimensions             | 790x466 mm                                                      |
| Standard fittings      | Fixing hooks, gasket, drain, overflow and siphon, boxed packing |
| Mixer holes            | No standard holes                                               |

| Built-in hole                        | View technical data sheet                                                                                                                                                                                                                                                                                                                   |  |
|--------------------------------------|---------------------------------------------------------------------------------------------------------------------------------------------------------------------------------------------------------------------------------------------------------------------------------------------------------------------------------------------|--|
| Drainer                              | No                                                                                                                                                                                                                                                                                                                                          |  |
| Width                                | <b>7</b> 9 cm                                                                                                                                                                                                                                                                                                                               |  |
| Bowl dimension                       | 750 x 374 mm                                                                                                                                                                                                                                                                                                                                |  |
| Number of bowls                      | 1 bowl                                                                                                                                                                                                                                                                                                                                      |  |
| Waste fitting                        | 3,5" Copper drain                                                                                                                                                                                                                                                                                                                           |  |
| EQUIPMENT                            |                                                                                                                                                                                                                                                                                                                                             |  |
| 2 x Black grid Milanello 8100<br>602 |                                                                                                                                                                                                                                                                                                                                             |  |
| FEATURES                             |                                                                                                                                                                                                                                                                                                                                             |  |
| Copper                               | The Copper finish is obtained by treating steel with a physical process called PVD (Phisical Vacuum Deposition) which deposits particles of noble metals on the surface. The result is a unique and refined aesthetic effect, and an improvement of the mechanical properties of the steel which is more resistant to impact and scratches. |  |
| Diamond-shape bottom                 | The draining of water is an important feature in a sink, and it's always taken good care of in Foster products. In the bent-welded sinks, which would have a flat bottom, the proper draining is guaranteed by the elegant beveling, which helps the water flow.                                                                            |  |

### **TECHNICAL DATA**