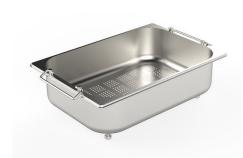

#### **OPTIONAL ACCESSORIES**

CUVETTE PERFOREE INOX
A154 F00
\* only in combination with the accessory
A644 F04

CUVETTE PERFOREE POUR EVIERS RIVA A156 F00

mm214x379
Al00 C03
\* only in combination with the accessory
A644 A01