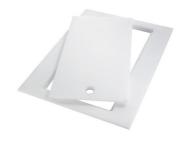

### KIT RÂPES ET PLANCHE DE DECOUPE HDPE

A159 A01 \* only in combination with the accessory A644 A01