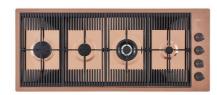

#### **RECOMMENDED PAIRINGS**

MILANO 3 BRULEURS COPPER

G680 F08

**MILANO 4 BRULEURS COPPER** 

G681 F08

**VERONA COPPER** 

R497 D06