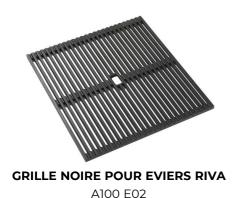

| Built-in hole                        | View technical data sheet                                                                                                                                                                                                                                                                                                                   |  |
|--------------------------------------|---------------------------------------------------------------------------------------------------------------------------------------------------------------------------------------------------------------------------------------------------------------------------------------------------------------------------------------------|--|
| Drainer                              | No                                                                                                                                                                                                                                                                                                                                          |  |
| Width                                | <b>7</b> 9 cm                                                                                                                                                                                                                                                                                                                               |  |
| Bowl dimension                       | 750 x 374 mm                                                                                                                                                                                                                                                                                                                                |  |
| Number of bowls                      | 1 bowl                                                                                                                                                                                                                                                                                                                                      |  |
| Waste fitting                        | 3,5" Copper drain                                                                                                                                                                                                                                                                                                                           |  |
| EQUIPMENT                            |                                                                                                                                                                                                                                                                                                                                             |  |
| 2 x Black grid Milanello 8100<br>602 |                                                                                                                                                                                                                                                                                                                                             |  |
| FEATURES                             |                                                                                                                                                                                                                                                                                                                                             |  |
| Copper                               | The Copper finish is obtained by treating steel with a physical process called PVD (Phisical Vacuum Deposition) which deposits particles of noble metals on the surface. The result is a unique and refined aesthetic effect, and an improvement of the mechanical properties of the steel which is more resistant to impact and scratches. |  |
| Diamond-shape bottom                 | The draining of water is an important feature in a sink, and it's always taken good care of in Foster products. In the bent-welded sinks, which would have a flat bottom, the proper draining is guaranteed by the elegant beveling, which helps the water flow.                                                                            |  |