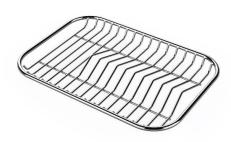

**GRILLE POR.ASSIETTES INOX** 

GRILLE PORTE-ASSIETTES INOX 25x35

A100 A54
\* only in combination with the accessory
A644 F04

PLANCHE DE DECOUPE CRYSTAL 23x41 CM

A631 C00

PLANCHE DE DECOUPE DOUBLE HDPE A644 A01