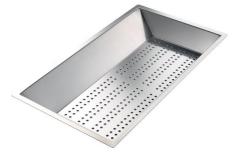

#### **OPTIONAL ACCESSORIES**

CUVETTE PERFOREE INOX
A154 F00
\* only in combination with the accessory
A644 F04

CUVETTE PERFOREE POUR EVIERS RIVA A156 F00

mm214x379
Al00 C03
\* only in combination with the accessory
A644 A01