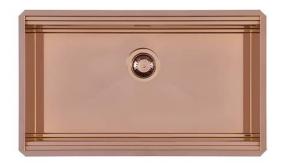

# **RIVA 750 COPPER SOUS PLAN**

Kitchen Sinks

Code: N034 S58

RIVA BOWL 790x466 SOUSPLANGUNMETAL

#### **DETAILS**

| Coloring               | Copper                                                          |
|------------------------|-----------------------------------------------------------------|
| Edge/Installation Type | Undermount                                                      |
| Finish                 | PVD                                                             |
| Material               | AISI 304 stainless steel                                        |
| Texture                | Brushed in line                                                 |
| Base                   | 90 cm                                                           |
| Dimensions             | 790x466 mm                                                      |
| Standard fittings      | Fixing hooks, gasket, drain, overflow and siphon, boxed packing |
| Mixer holes            | No standard holes                                               |